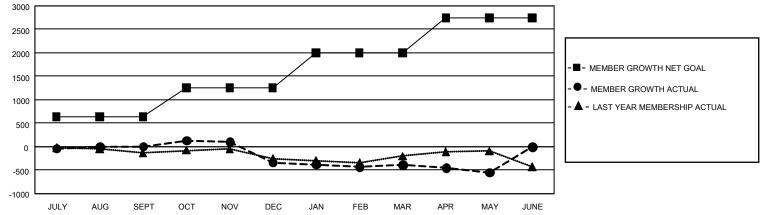

## GAT MONTHLY MEMBERSHIP PROGRESS REPORT

GMT Constitutional Area 1, Group A

REPORT DOES NOT INCLUDE CLUBS IN UNDISTRICTED AREAS.

| Clubs                 |               |           |               | Members               |                           |                         |                                                    |
|-----------------------|---------------|-----------|---------------|-----------------------|---------------------------|-------------------------|----------------------------------------------------|
| RESULTS FOR 2022-2023 |               |           |               | RESULTS FOR 2022-2023 |                           |                         |                                                    |
| QUARTER               | NEW CLUB GOAL | NEW CLUBS | DROPPED CLUBS | QUARTER               | IEMBER GROWTH NET<br>GOAL | MEMBER GROWTH<br>ACTUAL | DROPPED MEMBERS<br>ACTUAL (including<br>transfers) |
| JULY/AUG/SEPT         | 27            | 2         | 8             | JULY/AUG/SEP          | т 634                     | 1,139                   | 983                                                |
| OCT/NOV/DEC           | 51            | 2         | 12            | OCT/NOV/DEC           | 621                       | 885                     | 1,154                                              |
| JAN/FEB/MAR           | 36            | 1         | 3             | JAN/FEB/MAR           | 747                       | 853                     | 810                                                |
| APR/MAY/JUNE          | 63            | 0         | 2             | APR/MAY/JUNE          | 744                       | 610                     | 723                                                |