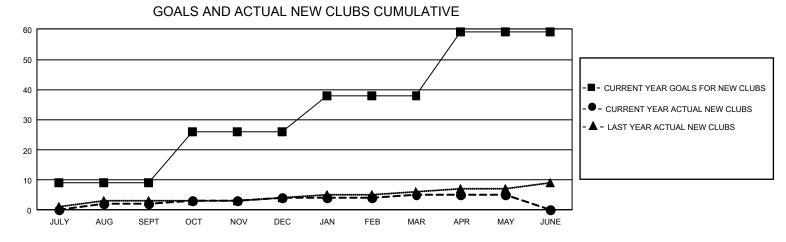

## GAT MONTHLY MEMBERSHIP PROGRESS REPORT

GMT Constitutional Area 1, Group A

REPORT DOES NOT INCLUDE CLUBS IN UNDISTRICTED AREAS.

| Clubs                 |               |           |               | Members               |                           |                         |                                                    |
|-----------------------|---------------|-----------|---------------|-----------------------|---------------------------|-------------------------|----------------------------------------------------|
| RESULTS FOR 2022-2023 |               |           |               | RESULTS FOR 2022-2023 |                           |                         |                                                    |
| QUARTER               | NEW CLUB GOAL | NEW CLUBS | DROPPED CLUBS | QUARTER               | IEMBER GROWTH NET<br>GOAL | MEMBER GROWTH<br>ACTUAL | DROPPED MEMBERS<br>ACTUAL (including<br>transfers) |
| JULY/AUG/SEPT         | 27            | 2         | 8             | JULY/AUG/SEP          | т 634                     | 1,139                   | 983                                                |
| OCT/NOV/DEC           | 51            | 2         | 12            | OCT/NOV/DEC           | 621                       | 885                     | 1,154                                              |
| JAN/FEB/MAR           | 36            | 1         | 3             | JAN/FEB/MAR           | 747                       | 853                     | 810                                                |
| APR/MAY/JUNE          | 63            | 0         | 2             | APR/MAY/JUNE          | 744                       | 610                     | 723                                                |